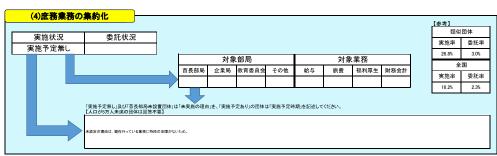

## (2)指定管理者制度等の導入

|                        | 公の<br>施穀数        | 制度導入 | 導入率    | 自治体職員 | 自治体職員を常駐で配置している事に対する考え方                                                                                 | 類似団体<br>導入率  | 全国<br>導入率 |
|------------------------|------------------|------|--------|-------|---------------------------------------------------------------------------------------------------------|--------------|-----------|
| 体育館                    | 181.192.202<br>7 | 1 1  | 14.3%  | 2     | 現時点では直営で行うこととしているが、諸条件や準備が整い次第、指定管理者制度への移行を進める予定である。                                                    | 學入华<br>43.5% | 37.8%     |
| 競技場 (野球場、テニスコート等)      | 8                | 3    | 37.5%  | 2     | 現時点では重常で行うこととしているが、請条件や準備が整い次第、指定管理者制度への移行を進める予定である。                                                    | 49.1%        | 46.0%     |
| プール                    | 3                | 0    | 0.0%   | 1     | 現時点では重常で行うこととしているが、翻条件や準備が整い次第、指定管理者制度への移行を進める予定である。                                                    | 53.3%        | 47.7%     |
| 海水浴場                   | 0                | 0    |        | 0     |                                                                                                         | 12.5%        | 12.2%     |
| 宿泊休養施設<br>(ホテル、国民宿舎等)  | 1                | 1    | 100.0% | 0     |                                                                                                         | 87.5%        | 87.1%     |
| 休養施設<br>(公衆浴場、海・山の家等)  | 2                | 1    | 50.0%  | 1     | <b>憲堂とするが効果的・効率的な管理運営と市民サービス向上に努める。</b>                                                                 | 79.8%        | 74.9%     |
| キャンプ場等                 | 2                | 1    | 50.0%  | 0     |                                                                                                         | 67.6%        | 58.4%     |
| 産業情報提供施設               | 0                | 0    |        | 0     |                                                                                                         | 72.3%        | 74.2%     |
| 展示場施設、見本市施設            | 0                | 0    |        | 0     |                                                                                                         | 50.0%        | 65.0%     |
| 開放型研究施設等               | 0                | 0    |        | 0     |                                                                                                         | 42.9%        | 52.5%     |
| 大規模公園                  | 2                | 0    | 0.0%   | 2     | 現時点では重賞で行うこととしているが、諸条件や準備が整い次第、指定管理者制度への移行を進める予定である。                                                    | 46.9%        | 38.9%     |
| 公営住宅                   | 15               | 0    | 0.0%   | 0     |                                                                                                         | 7.9%         | 9.5%      |
| 駐車場                    | 3                | 0    | 0.0%   | 0     |                                                                                                         | 45.3%        | 39.6%     |
| 大規模霊園、斎場等              | 2                | 0    | 0.0%   | 0     |                                                                                                         | 42.5%        | 21.2%     |
| 図書館                    | 1                | 0    | 0.0%   | 1     | 導入に向けて調査・検討しており、今後、誘条件や準備が整い次第、指定管理者制度への移行を進める予定である。                                                    | 13.1%        | 16.2%     |
| 博物館(美術館、新物園館)          | 2                | 0    | 0.0%   | 0     |                                                                                                         | 29.8%        | 27.8%     |
| 公民館、市民会館               | 21               | 5    | 23.8%  | 6     | 今後、塩酸の在り方について検討していく。                                                                                    | 19.7%        | 21.4%     |
| 文化会館                   | 0                | 0    |        | 0     |                                                                                                         | 52.7%        | 50.5%     |
| 合宿所、研修所等<br>(青少年の家を含む) | 0                | 0    |        | 0     |                                                                                                         | 49.2%        | 44.7%     |
| 特別養護老人ホーム              | 1                | 1    | 100.0% | 0     |                                                                                                         | 82.8%        | 71.4%     |
| 介護支援センター               | - 1              | 0    | 0.0%   | - 1   | 重営とするが効果的 効率的な管理運営と市民サービス内上に努める。                                                                        | 74.7%        | 47.5%     |
| 福祉・保健センター              | 4                | - 1  | 25.0%  | 3     | 重営とするが効果的 効率的な管理運営と市民サービス向上に努める。                                                                        | 56.7%        | 53.2%     |
| 児童クラブ、学童館等             | 19               | 0    | 0.0%   | 19    | 市立小学校校舎内または栽培内に設置されており、災害時の対応等で密に連携の取れる教育委員会において重奮とするのが適当と考えているが、小学校の枝焼合を踏まえ<br>将来的に指定管理者制度の導入も視野に入れたい。 | 20.3%        | 22.3%     |